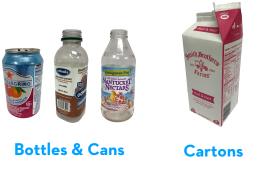

### RECYCLE

Snack Bags

**Plastic Bags** 

**Food Waste** 

Food-soiled Paper

**Bottles & Cans** 

**Cartons** 

Condiment Packets

### RECYCLE

Snack Bags

**Plastic Bags** 

Food Waste

Food-soiled Paper

Wrappers

Learn more at seattleu.edu/sustainability

Paper & Plastic
Cardboard Containers